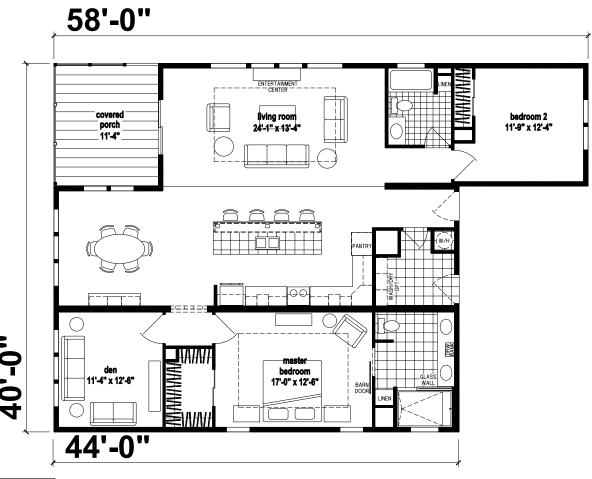

## **Thalmann**

Silver Springs Elite Series

1,765 SQ. FT. (Approximate) 2 Bedrooms, 2 Baths

Last Updated: 7-1-22