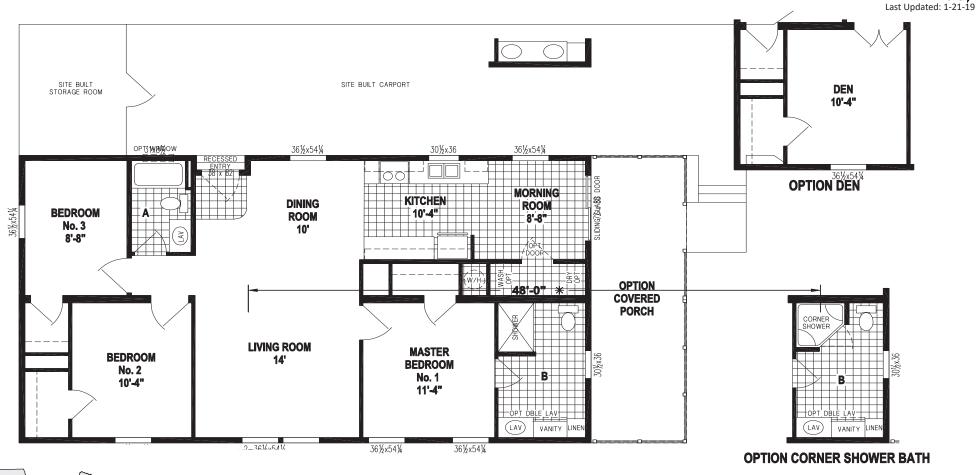

## **Walnut Grove**

Silver Springs Limited Series

3 Bedroom, 2 Bath Approx. 1,258 Sq. Ft.

I authorize Factory Expo to build my house, per this plan.

X\_\_\_\_\_\_

Customer Signature/Date

1-800-554-4813 www.FloridaFactoryDirect.com