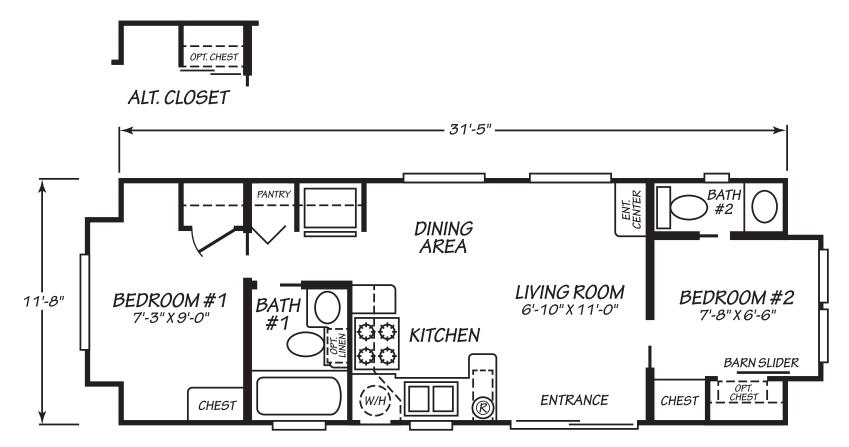

## Cannon

Seashore Cottage Series (ANSI)

366 SQ. FT. (Approximate) 2 Bedroom, 1.5 Bath

Last Updated: 10-21-22