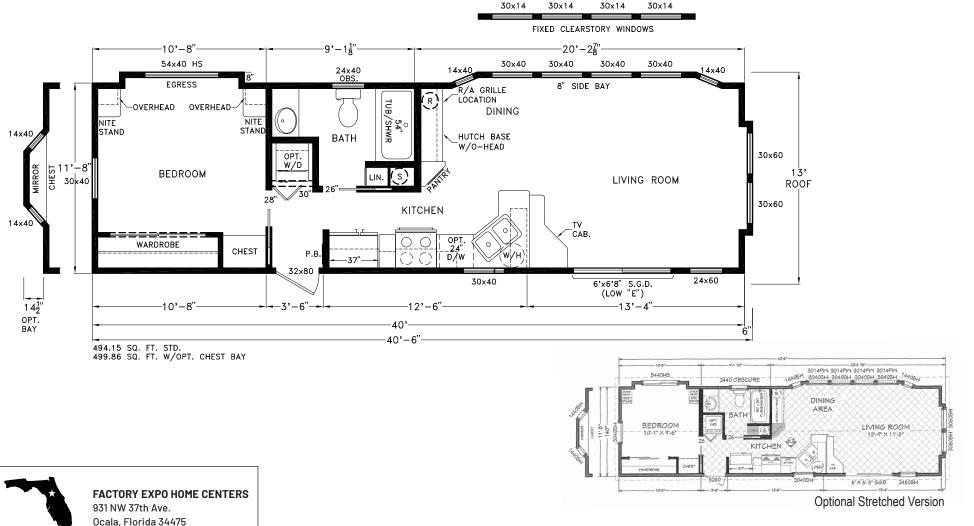

## **Newnans**

Coastal Cottage Series

492 SQ. FT. (Approximate) 1 Bedroom, 1 Bath

Last Updated: 2-9-21