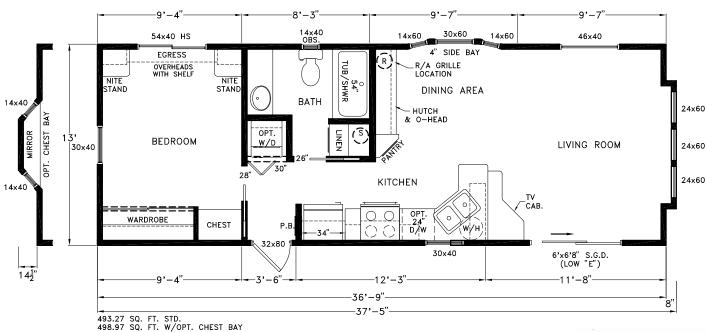

## **Poinsett**

Coastal Cottage Series

499 SQ. FT. (Approximate) 1 Bedroom, 1 Bath

Last Updated: 2-9-21

FACTORY EXPO HOME CENTERS
931 NW 37th Ave.
Ocala, Florida 34475

Optional Stretched Version