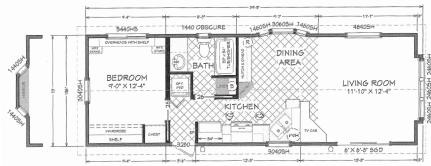

## **Poinsett**

Coastal Cottage Series

499 SQ. FT. (Approximate) 1 Bedroom, 1 Bath

Last Updated: 2-9-21

FACTORY EXPO HOME CENTERS
931 NW 37th Ave.
Ocala, Florida 34475

Optional Stretched Version