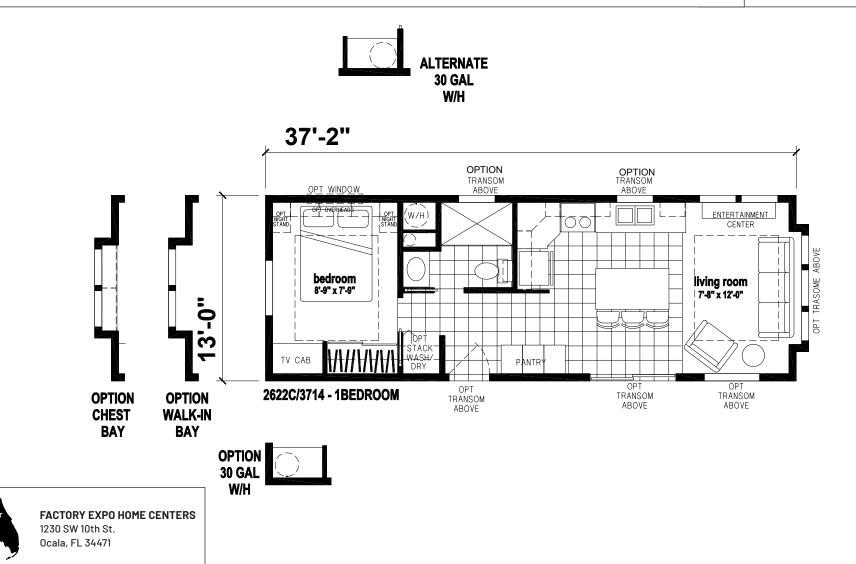

## Palm Bay Park Model Series 481 SQ. FT. (Approximate) 1 Bedroom, 1 Bath

Last Updated: 6-6-22

MANUFACTURED BY