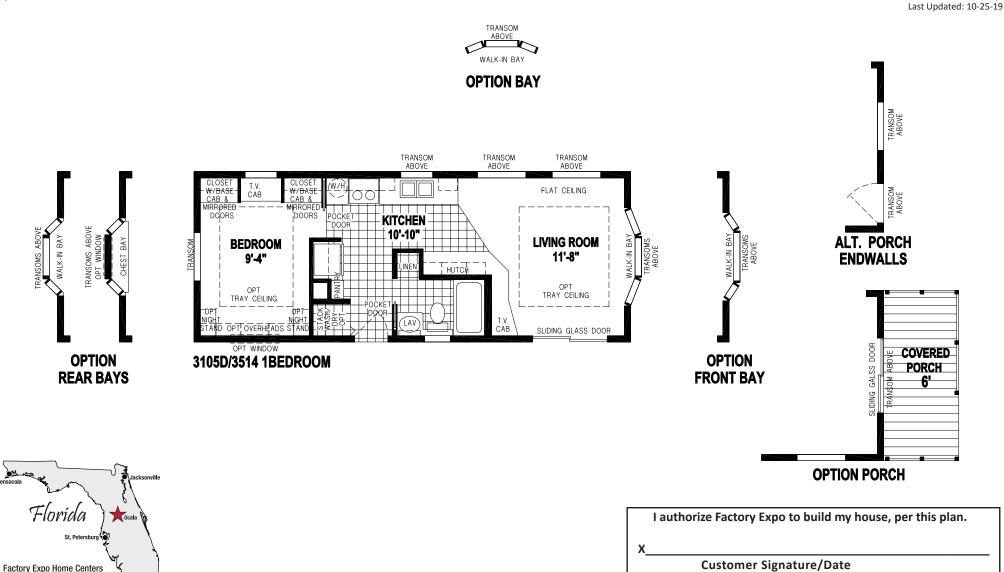

Shore Park HUD Series

1 Bedroom, 1 Bath Approx. 499 Sq. Ft. Park Model - HUD Code

1-800-959-3649

1230 SW 10th Street Ocala, Florida 34471

OC.ParkModelsDirect.com

1-800-959-3649

OC.ParkModelsDirect.com

Important: Due to our policy of consistant improvement, all information in our brochures may vary from actual home. The right is reserved to make changes at any time, without notice or obligation, in colors, materials, specifications, processes, and models. All dimensions and square footage calculations are nominal and approximate figures. Please check with your sales person for specific and current information.