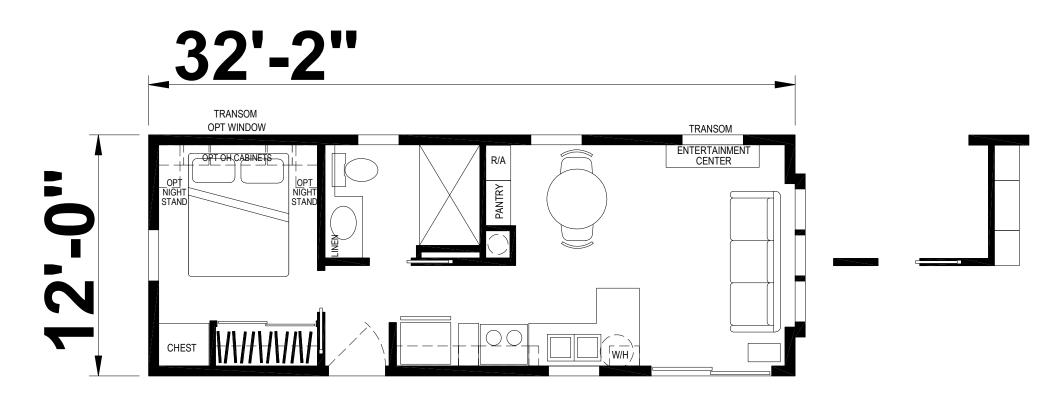

## **Royerton**

Palm Bay Park Model Series

389 SQ. FT. (Approximate) 1 Bedroom, 1 Bath

Last Updated: 10-29-24