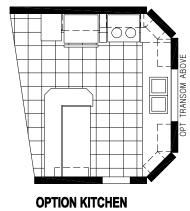

## **Suncoast**

Palm Bay Park Model Series

481 SQ. FT. (Approximate) 1 Bedroom, 1 Bath

Last Updated: 1-19-22