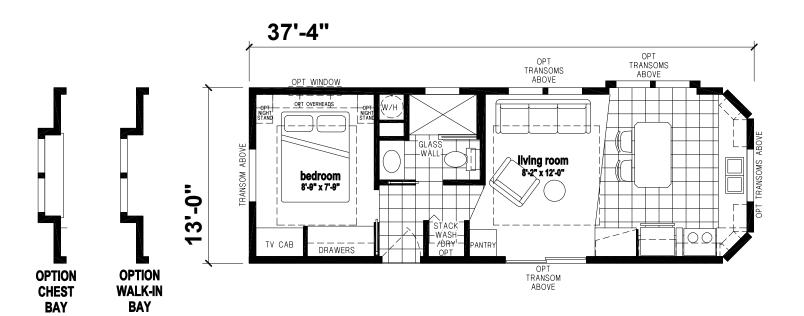

## **Suncoast**

Palm Bay Park Model Series

481 SQ. FT. (Approximate) 1 Bedroom, 1 Bath

Last Updated: 1-19-22