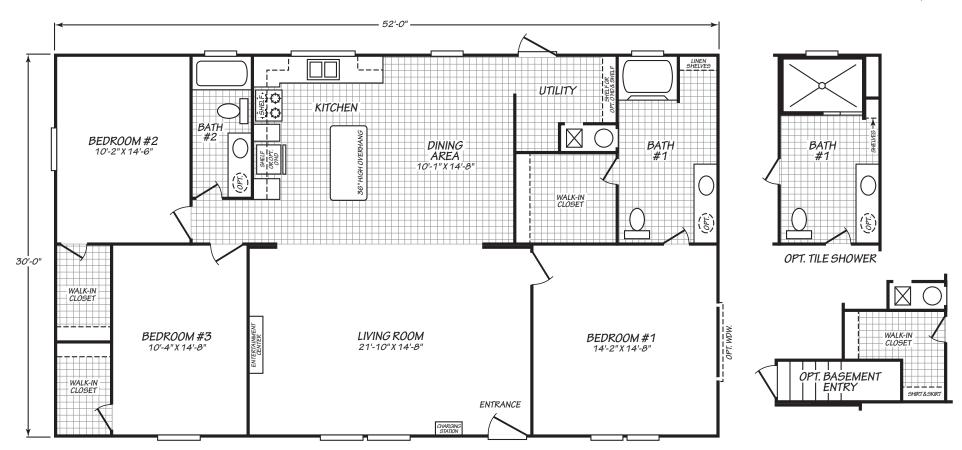

## **Fawnridge**

Blue Ridge Multi-Wide Series

1,560 SQ. FT. (Approximate) 3 Bedroom, 2 Bath

Last Updated: 3-23-21