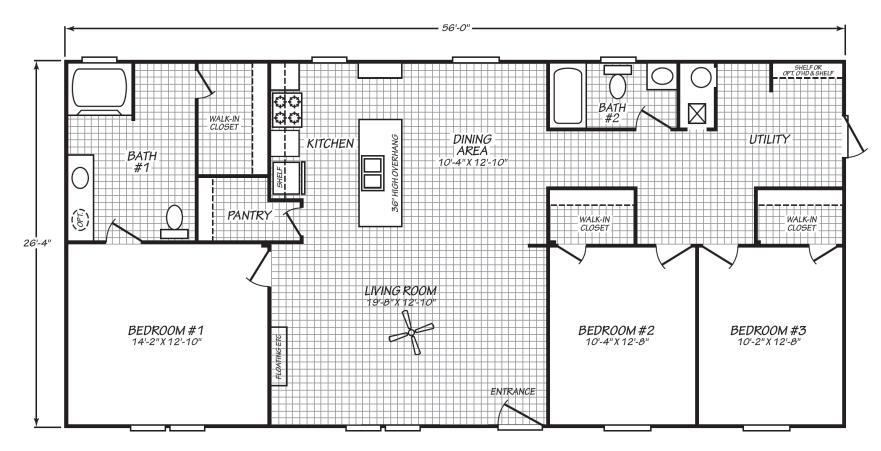

## **Hazel Creek**

Blue Ridge Multi-Wide Series

1,474 SQ. FT. (Approximate) 3 Bedroom, 2 Bath

FACTORY EXPO HOME CENTERS 90 Weaver Street Rocky Mount, VA 24151