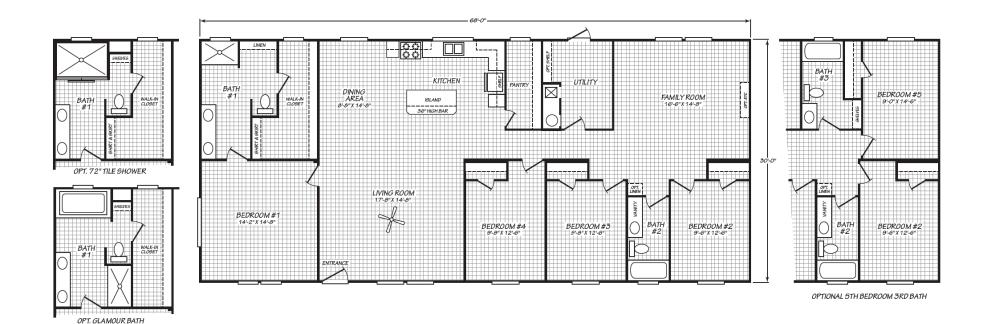

## **Journey**

Blue Ridge Multi-Wide Series

2,040 SQ. FT. (Approximate) 4 Bedroom, 2 Bath

Last Updated: 11-22-22