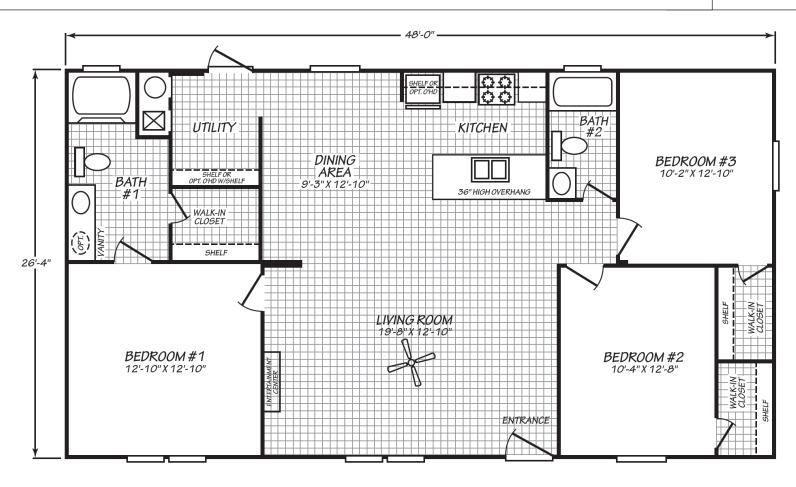

## Lawndale

Blue Ridge Multi-Wide Series

1,263 SQ. FT. (Approximate) 3 Bedroom, 2 Bath

Last Updated: 6-16-23