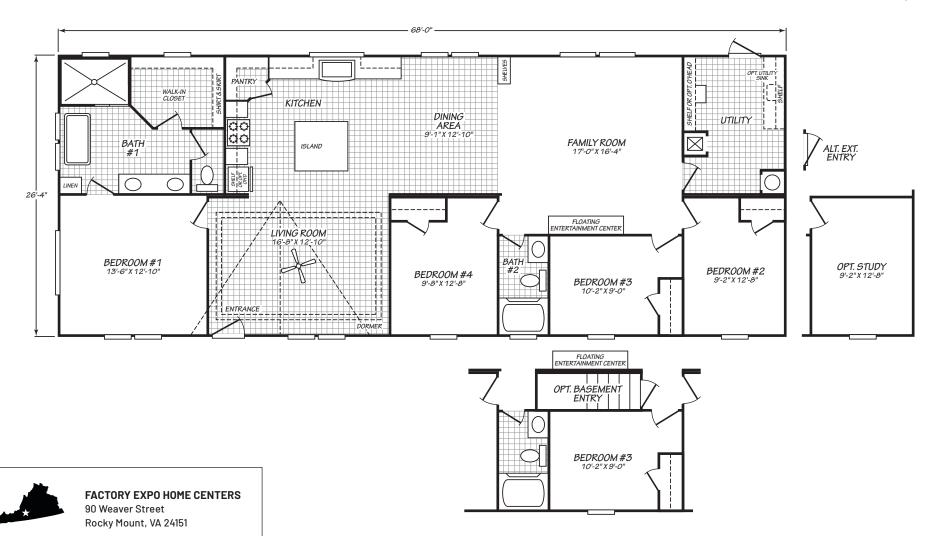

## Meadowlark

Blue Ridge Multi-Wide Series

1,790 SQ. FT. (Approximate) 3 Bedroom, 2 Bath

Last Updated: 11-28-22