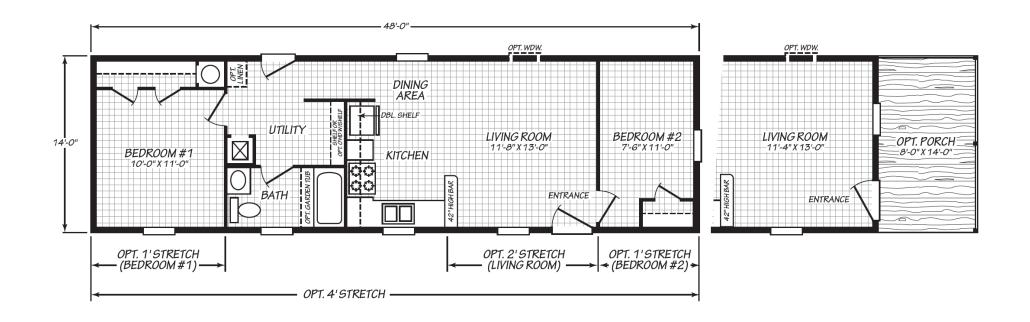

## **Ruby Creek**

Blue Ridge Single Series

655 SQ. FT. (Approximate) 2 Bedroom, 1 Bath

Last Updated: 5-16-24