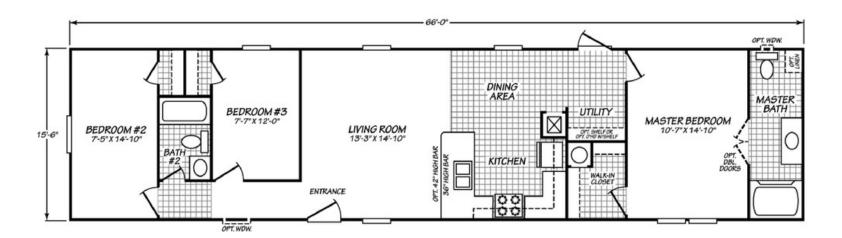

## **Shenandoah**

Blue Ridge Single Series

1,023 SQ. FT. (Approximate) 3 Bedroom, 2 Bath

Last Updated: 6-3-21