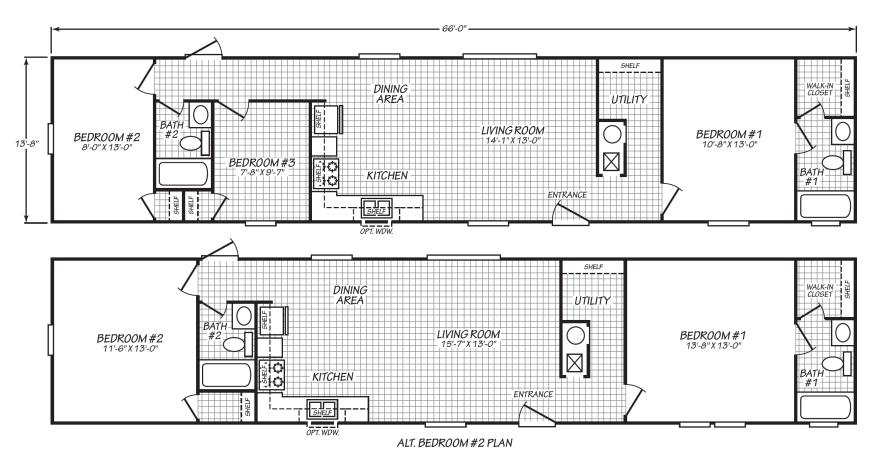

## Woodlawn

Blue Ridge Single Series

901 SQ. FT. (Approximate) 3 Bedrooms, 2 Baths

Last Updated: 6-15-23