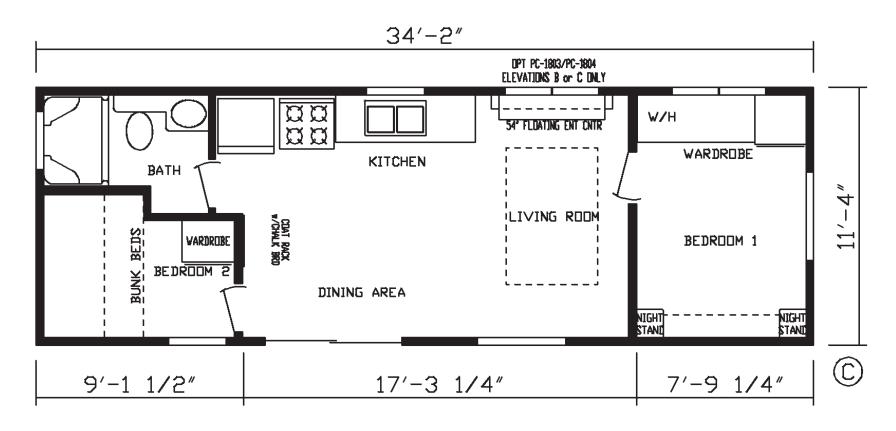

## **Blue Ridge**

Cavco 150 Series

397 SQ. FT. (Approximate) 2 Bedroom, 1 Bath

Last Updated: 10-26-23