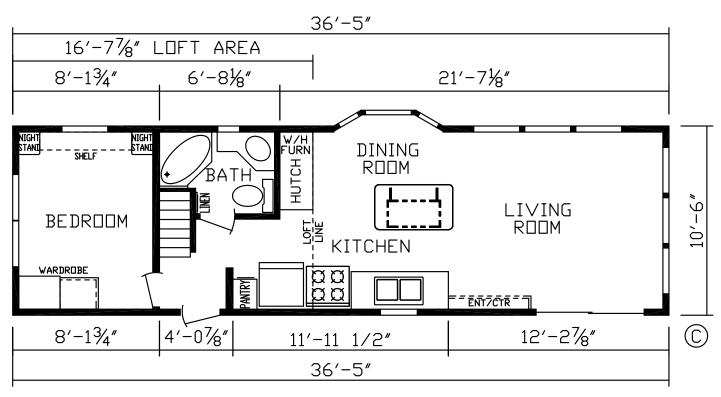

1 Bed, 1 Bath Approx. 399 Sq. Ft.

Last Updated: 9-17-19

**Factory Expo Home Centers** 90 Weaver Street

Rocky Mount, Virginia 24151

I authorize Factory Expo to build my house, per this plan. **Customer Signature/Date** 