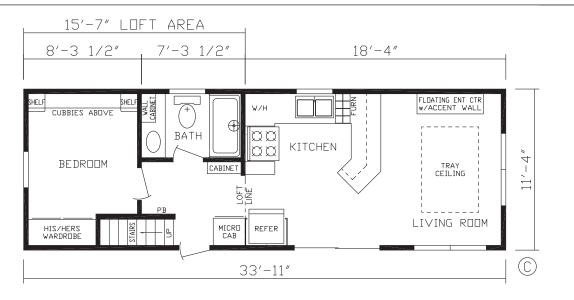

## Cavco 150 Series

**387 SQ. FT.** (Approximate) 1 Bedroom, 1 Bath

MANUFACTURED BY

FACTORY EXPO HOME CENTERS 90 Weaver Street Rocky Mount, VA 24151