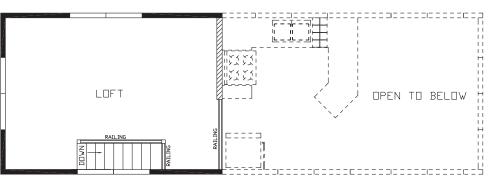

## Cavco 150 Series

**387 SQ. FT.** (Approximate) 1 Bedroom, 1 Bath

MANUFACTURED BY

FACTORY EXPO HOME CENTERS 90 Weaver Street Rocky Mount, VA 24151