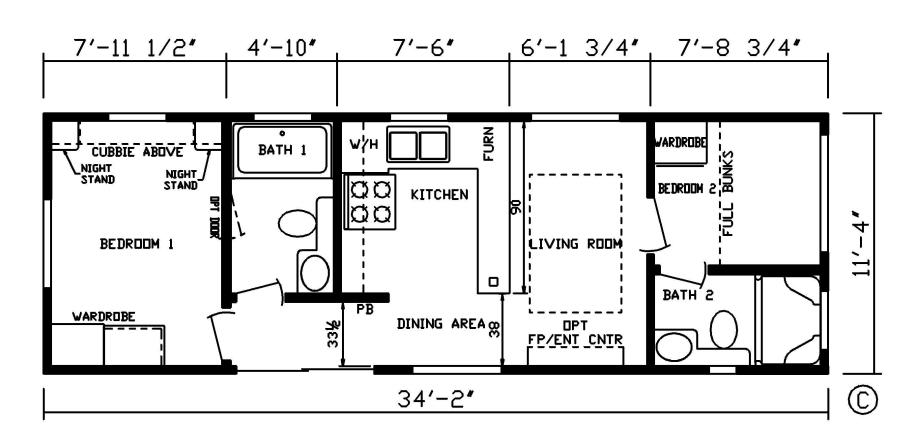

## Clemans

Cavco 150 Series

399 SQ. FT. (Approximate) 2 Bedrooms, 2 Baths

Last Updated: 3-28-22