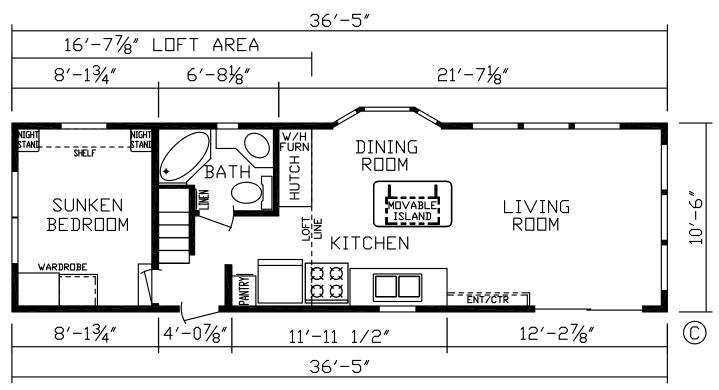

1 Bed, 1 Bath Approx. 399 Sq. Ft.

Last Updated: 9-17-19

90 Weaver Street

**Factory Expo Home Centers** Rocky Mount, Virginia 24151 I authorize Factory Expo to build my house, per this plan. **Customer Signature/Date** 