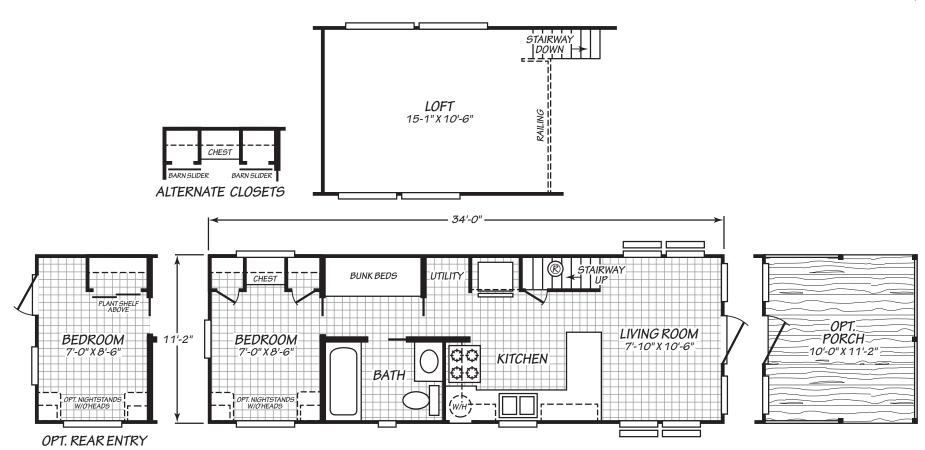

## Harlington

**Eagle Loft Series** 

379 SQ. FT. (Approximate) 1 Bedroom, 1 Bath

Last Updated: 2-21-23