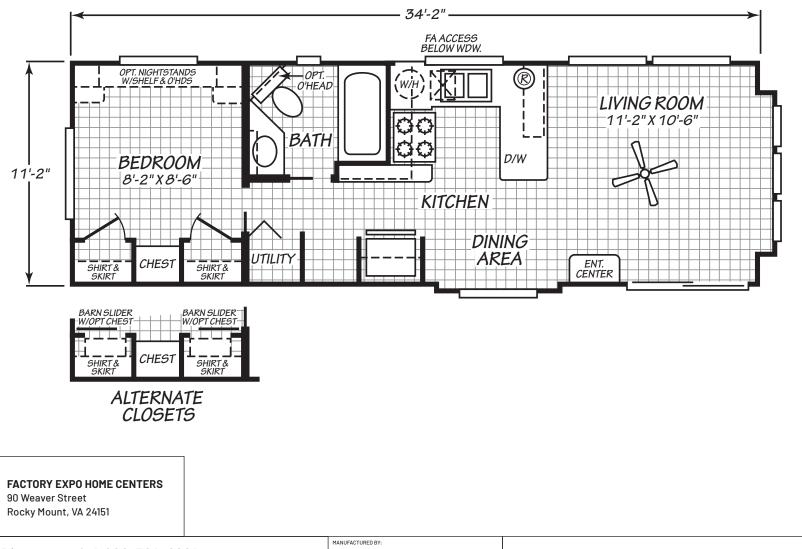

## **Eagle Non-Loft Series**

399 SQ. FT. (Approximate) 1 Bedroom, 1 Bath

Last Updated: 11-15-22

Chariot