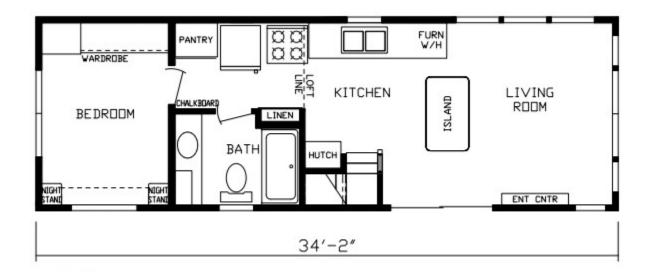

## Melvin

**Country Manor Series** 

399 SQ. FT. (Approximate) 1 Bedroom, 1 Bath, Loft

Last Updated: 1-5-22