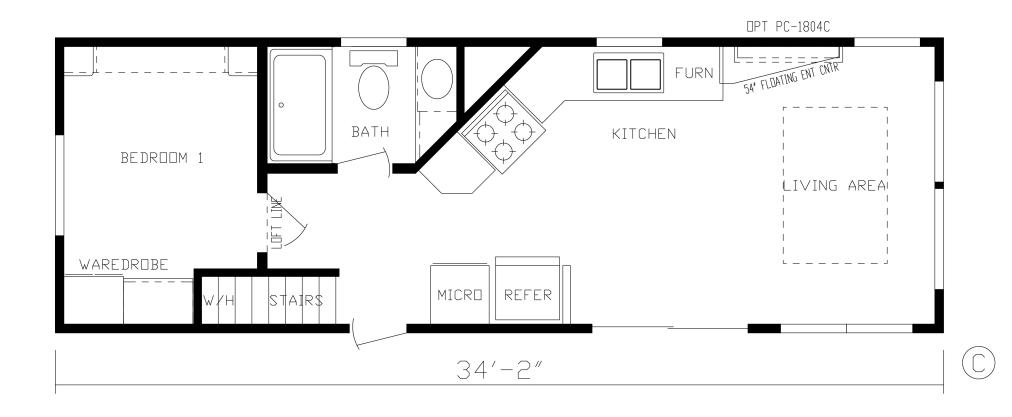

## Randelman

Cavco 150 Series

387 SQ. FT. (Approximate) 1 Bedroom, 1 Bath

Last Updated: 3-28-22