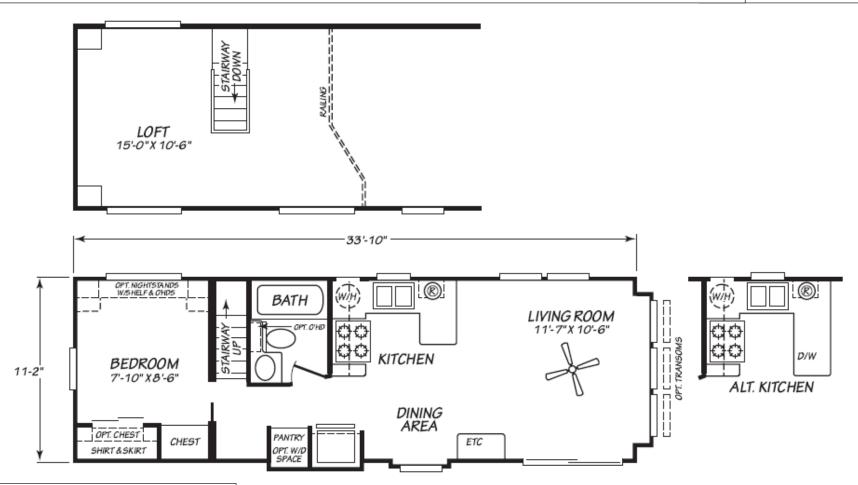

## **Sea Breeze**

Seashore Cottage Series

399 SQ. FT. (Approximate) 1 Bedroom, 1 Bath

Last Updated: 1-24-23