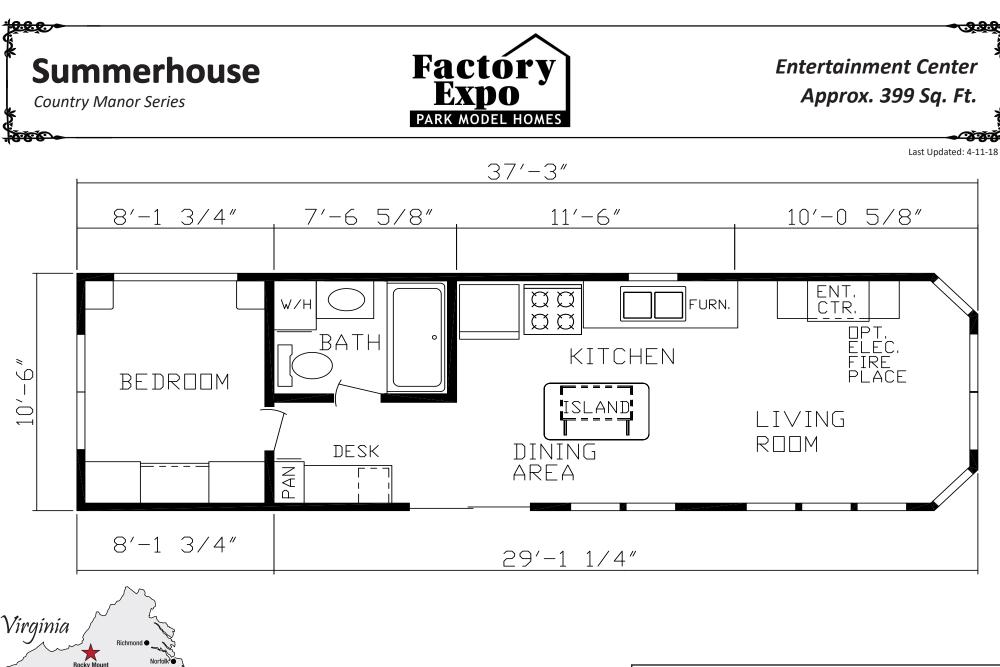

Factory Expo Home Centers 90 Weaver Street Rocky Mount, Virginia 24151

|   | I authorize Factory Expo to build my house, per this plan. |
|---|------------------------------------------------------------|
| х |                                                            |
| - | Customer Signature/Date                                    |