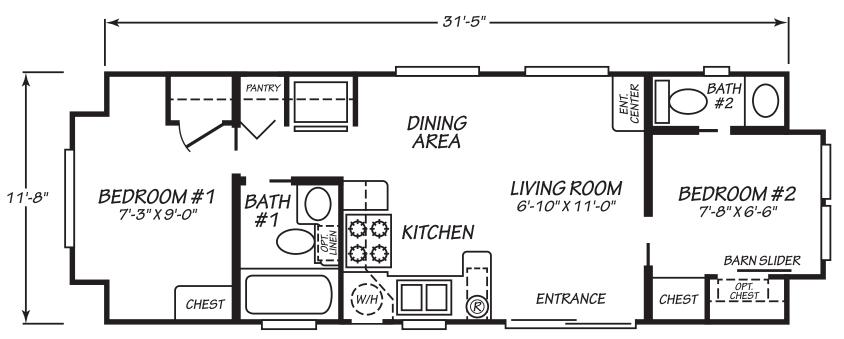

## Seashore Cottage Series

399 SQ. FT. (Approximate) 1 Bedroom, 1.5 Bath

st Updated: 11-15-22

OPT. CHEST

MANUFACTURED BY

hariot

FACTORY EXPO HOME CENTERS 90 Weaver Street Rocky Mount, VA 24151