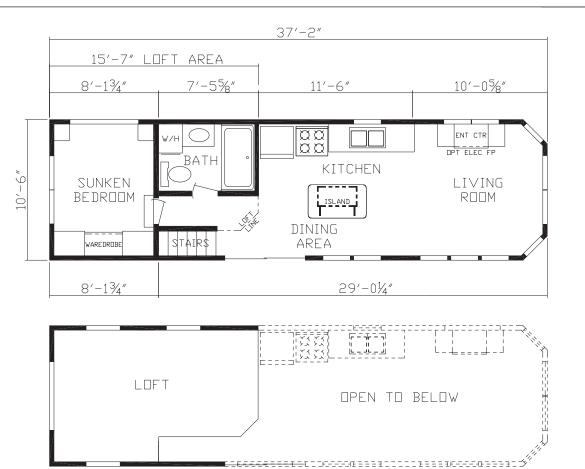

## **Country Manor Series**

391 SQ. FT. (Approximate) 1 Bedroom, 1 Bath, Loft

Last Updated: 4-2-21

FACTORY EXPO HOME CENTERS 90 Weaver Street Rocky Mount, VA 24151