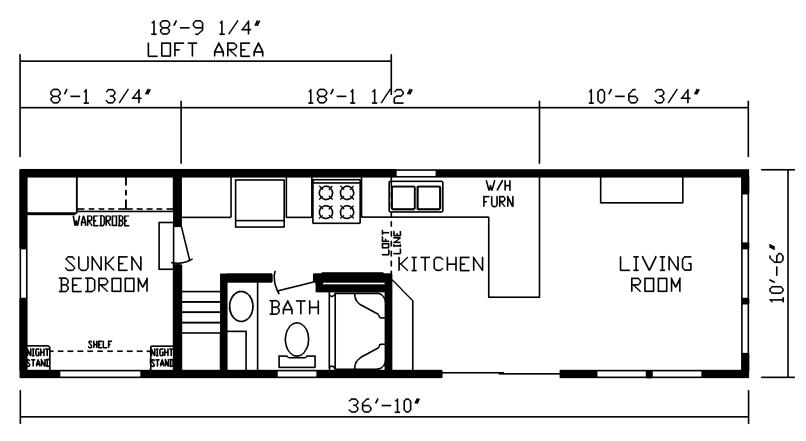

Sunken Bedroom Approx. 399 Sq. Ft.

Last Updated: 12-20-18

Factory Expo Home Centers 90 Weaver Street Rocky Mount, Virginia 24151 I authorize Factory Expo to build my house, per this plan.

Customer Signature/Date