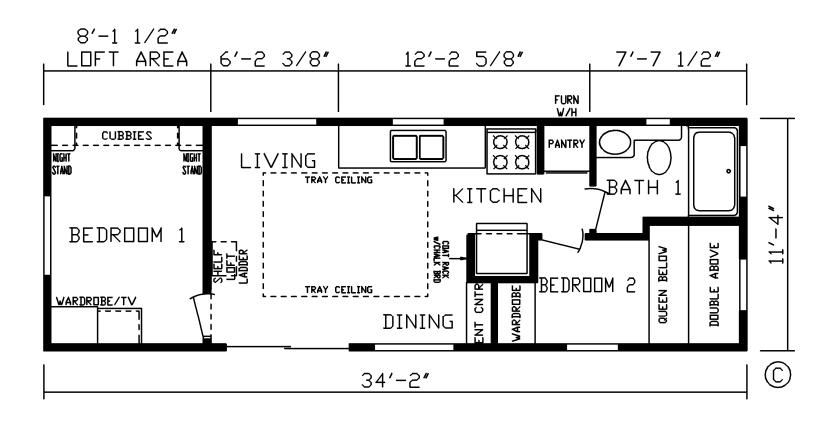

## Woodale

Cavco 150 Series

387 SQ. FT. (Approximate) 1 Bedroom, 1 Bath

Last Updated: 3-28-22