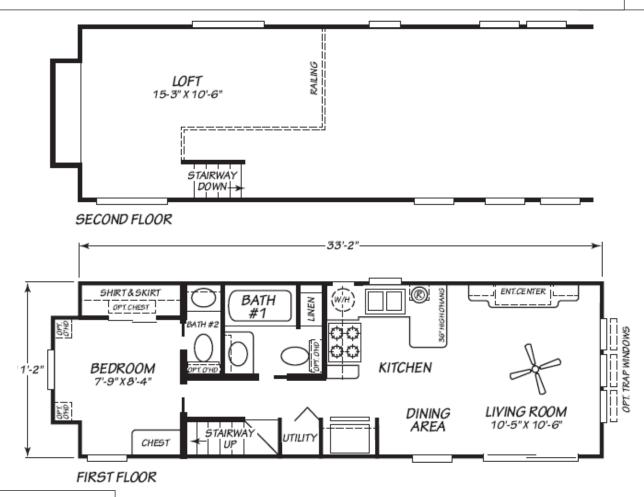

## Woodhaven

**Eagle Loft Series** 

399 SQ. FT. (Approximate) 1 Bedroom, 1.5 Bath

Last Updated: 1-30-23