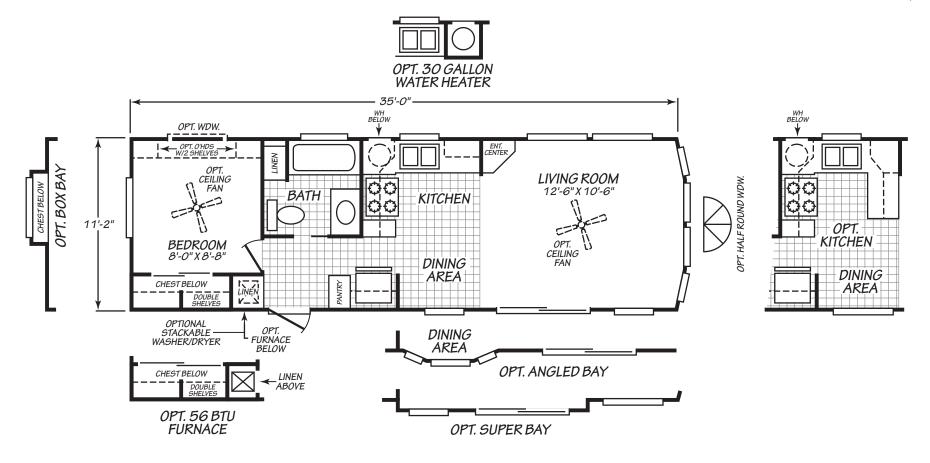

## **Ahwatukee**

Oak Park Series

399 SQ. FT. (Approximate) 1 Bedroom, 1 Bath

Last Updated: 12-2-20