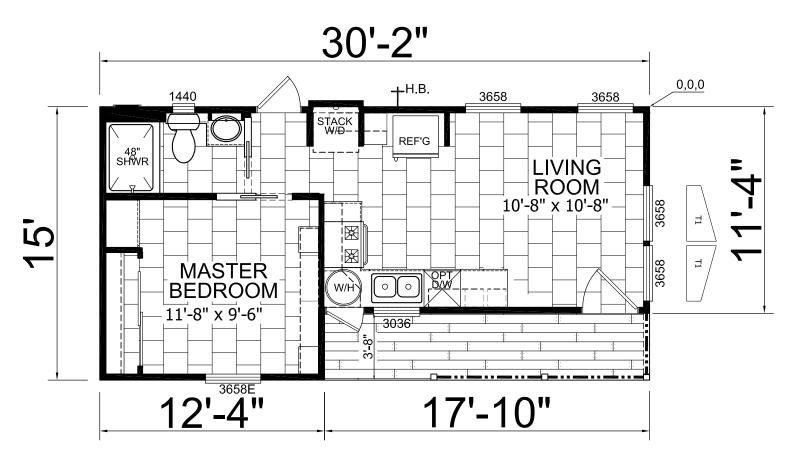

## **Anastasia**

**Royal Series** 

399 SQ. FT. (Approximate) 1 Bedroom, 1 Bath

Last Updated: 9-22-20