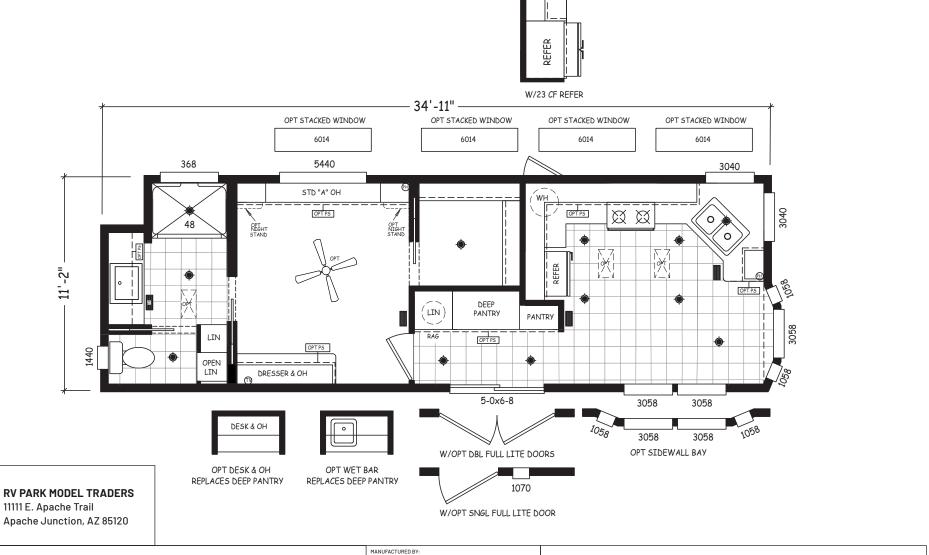

## **Baywood**

**Antiqua Series** 

399 SQ. FT. (Approximate) 1 Bedroom, 1 Bath

Last Updated: 9-22-20