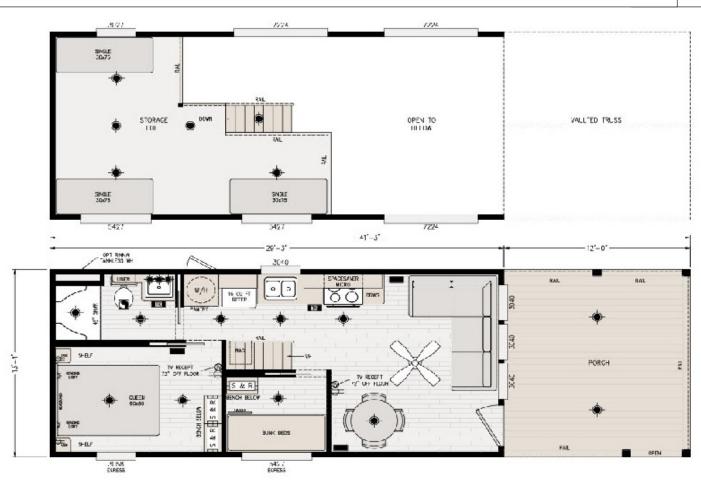

## **Bensley - Loft**

Creekside Cabins Series

377 SQ. FT. (Approximate) 1 Bedroom, 1 Bath

Last Updated: 3-12-24