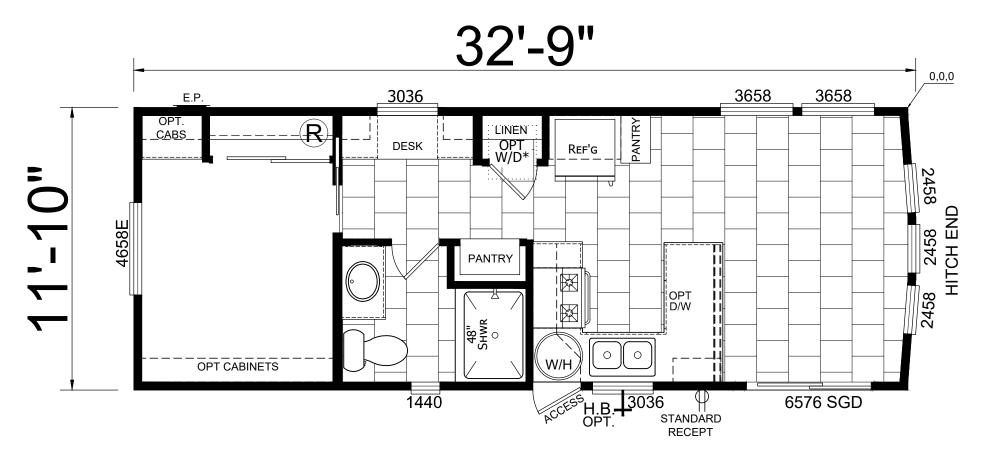

## Bosi

Sonoran Series

397 SQ. FT. (Approximate) 1 Bedroom, 1 Bath

Last Updated: 9-21-20