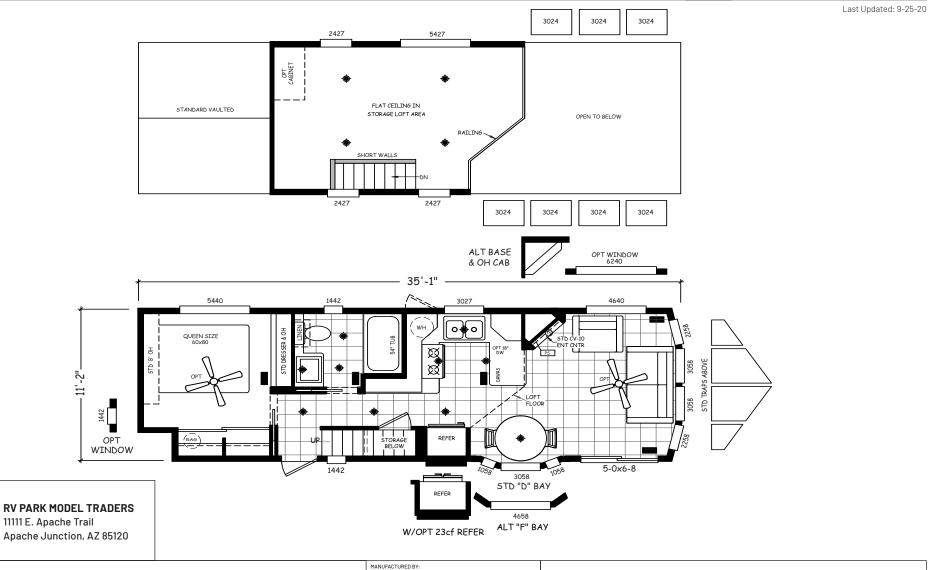

## **Castle Lodge**

**Alpine Loft Series** 

399 SQ. FT. (Approximate) 1 Bedroom, 1 Bath