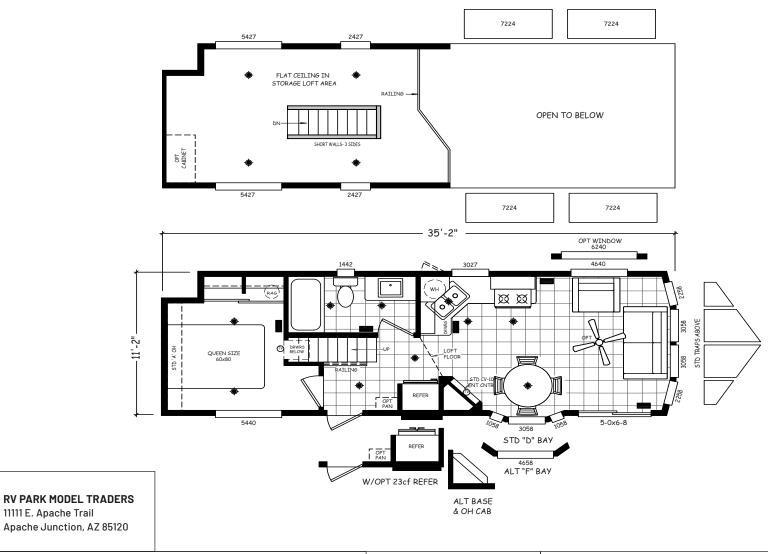

## **Cathedral**

**Alpine Loft Series** 

399 SQ. FT. (Approximate) 1 Bedroom, 1 Bath

Last Updated: 9-25-20