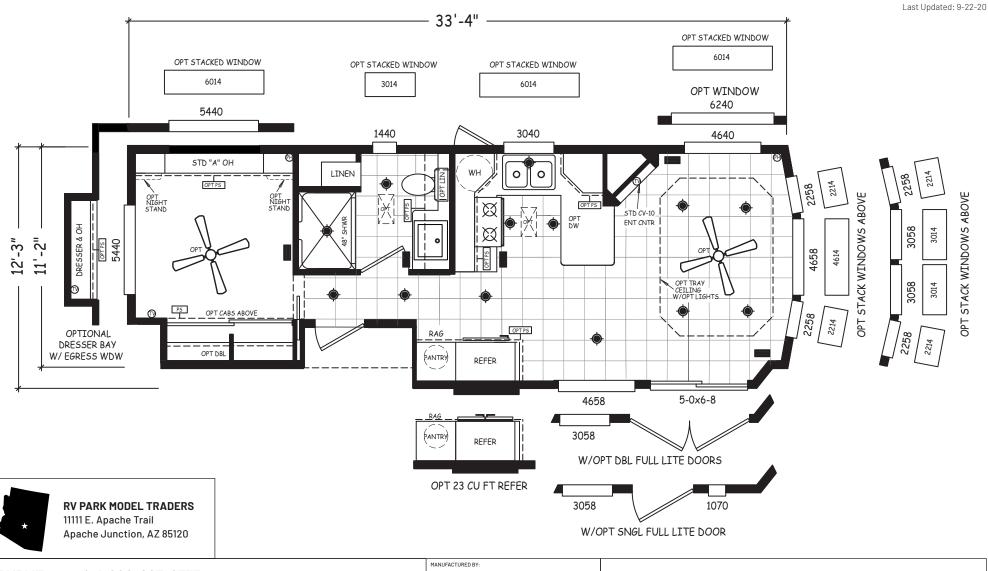

## **Faywood**

**Antiqua Series** 

399 SQ. FT. (Approximate) 1 Bedroom, 1 Bath