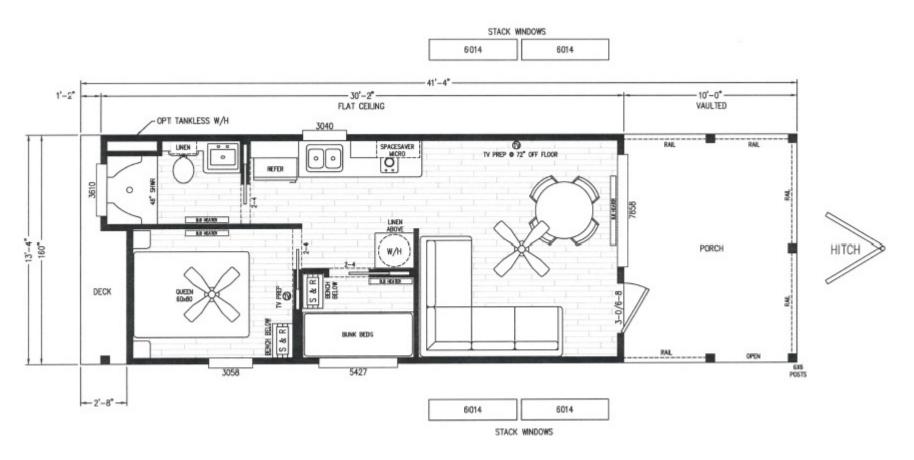

## **Greylands**

Creekside Cabins Series

390 SQ. FT. (Approximate) 1 Bedroom, 1 Bath

Last Updated: 3-12-24