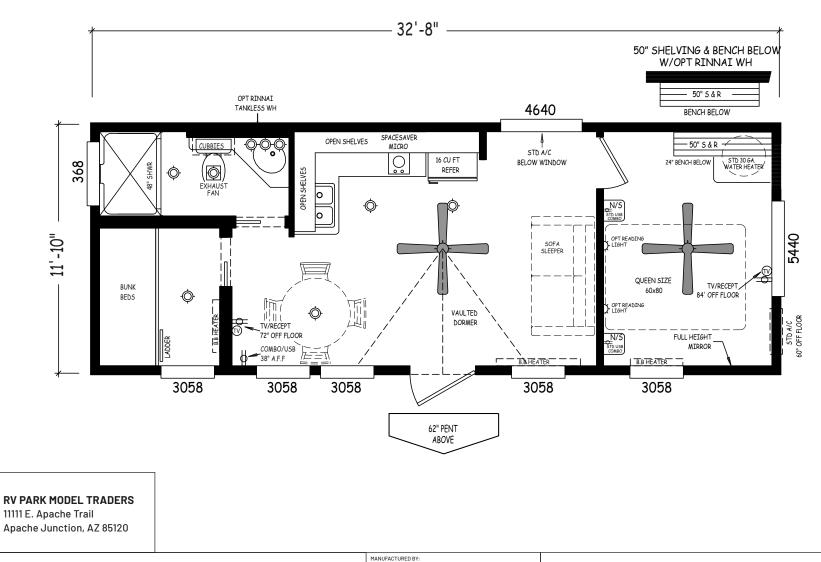

## **Creekside Cabins Series**

399 SQ. FT. (Approximate) 1 Bedroom, 1 Bath

Last Updated: 9-21-20