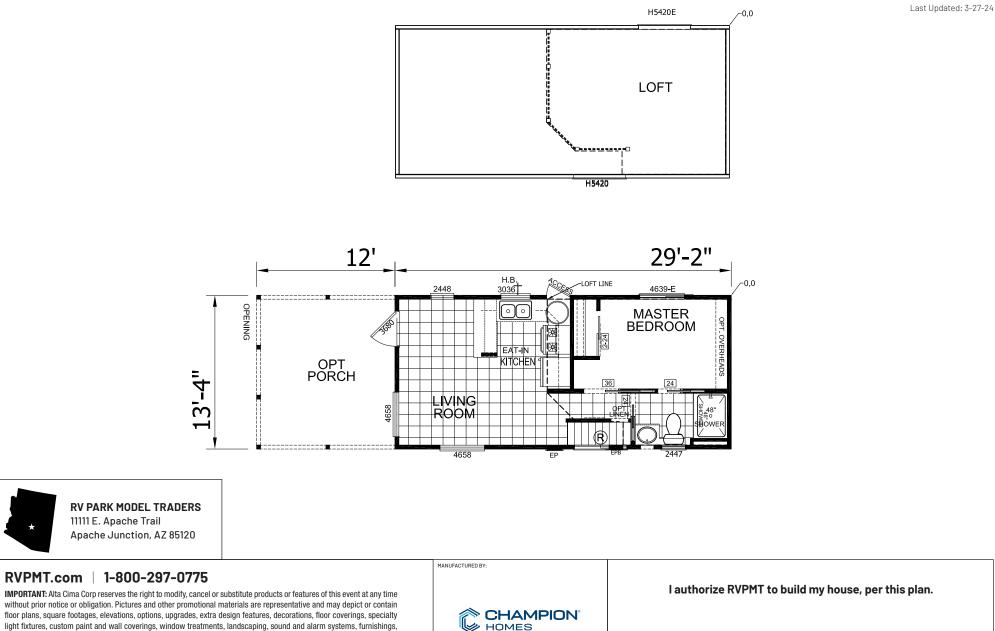

## Sonoran Series 399 SQ. FT. (Approximate) 1 Bedroom, 1 Bath

floor plans, square footages, elevations, options, upgrades, extra design features, decorations, floor coverings, specialty light fixtures, custom paint and wall coverings, window treatments, landscaping, sound and alarm systems, furnishings, appliances, and other designer/decorator features and amenities that are not included as part of the home and/or may not be available at all locations. Home, pricing and community information is subject to change, and homes to prior sale, at any time without notice or obligation. ©2020 Alta Cima Corp. All rights reserved.