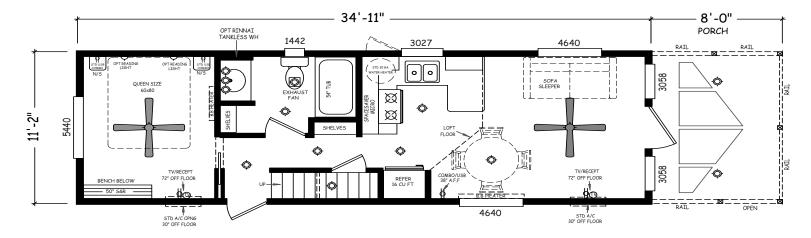

## Hillview

Creekside Cabins Series

399 SQ. FT. (Approximate) 1 Bedroom, 1 Bath

Last Updated: 11-12-24