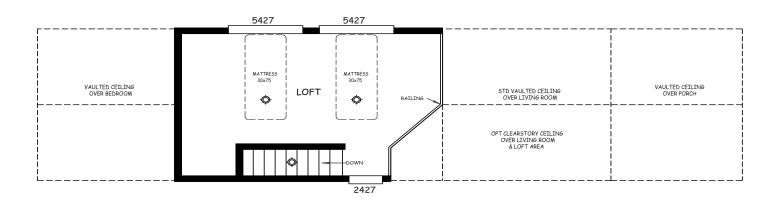

## Hillview

Creekside Cabins Series

399 SQ. FT. (Approximate) 1 Bedroom, 1 Bath

Last Updated: 11-12-24