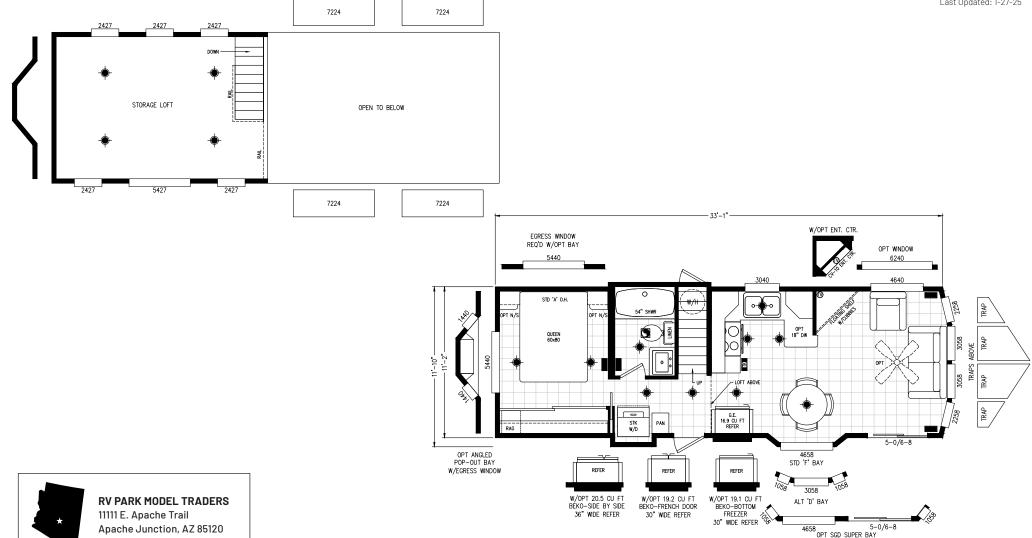

## Kendrick

**Alpine Loft Series** 

399 SQ. FT. (Approximate) 1 Bedroom, 1 Bath

Last Updated: 1-27-25

## I authorize RVPMT to build my house, per this plan.

(N/A W/OPT ANGLED POP-OUT BAY)

| X |                         |  |
|---|-------------------------|--|
|   | Customer Signature/Date |  |