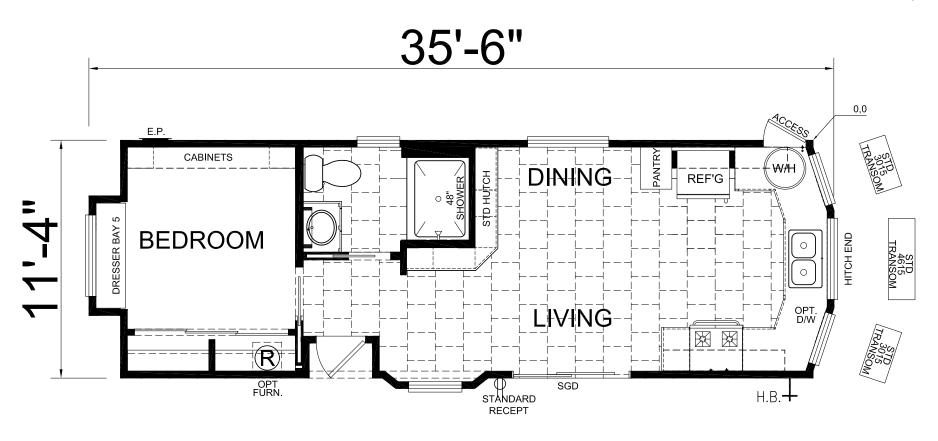

## **Morning Dove**

Desert Vista Series

399 SQ. FT. (Approximate) 1 Bedroom, 1 Bath

Last Updated: 9-21-20