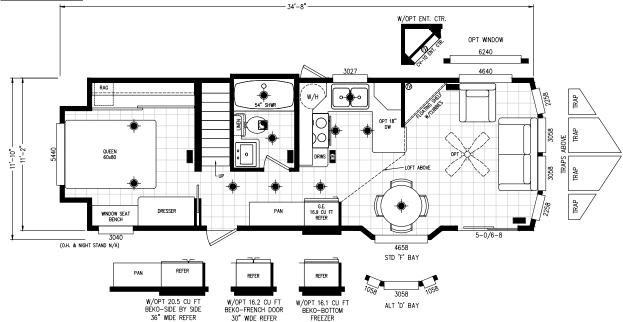

## Mustang

**Alpine Loft Series** 

399 SQ. FT. (Approximate) 1 Bedroom, 1 Bath

Last Updated: 1-27-25