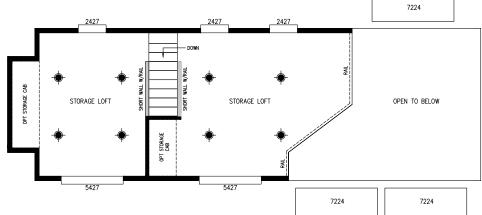

## Mustang

**Alpine Loft Series** 

399 SQ. FT. (Approximate) 1 Bedroom, 1 Bath

Last Updated: 1-27-25