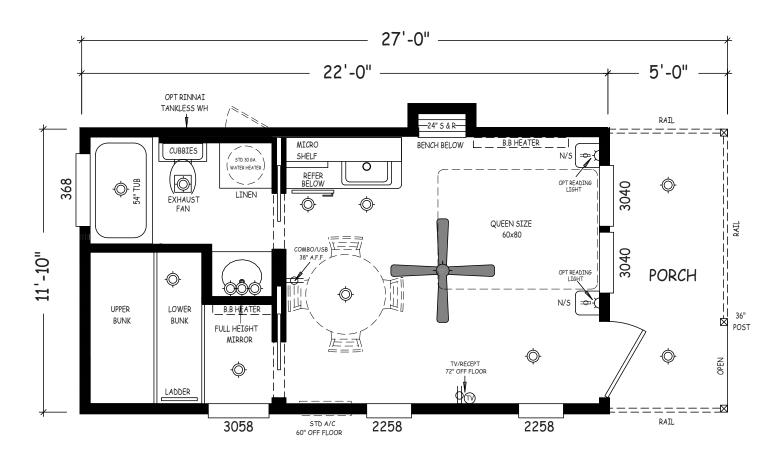

## **Ox Bow**

Creekside Cabins Series

399 SQ. FT. (Approximate) 1 Bedroom, 1 Bath

Last Updated: 9-21-20