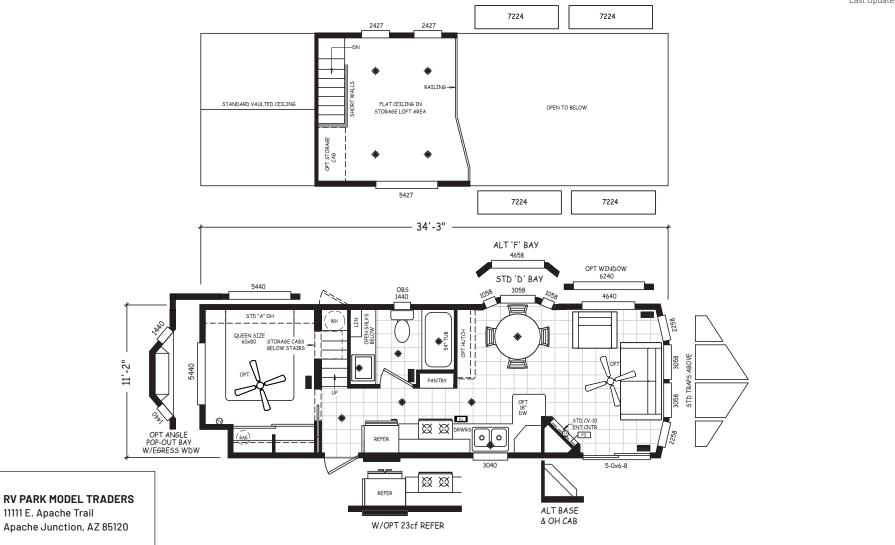

## **Pine Tree**

**Alpine Loft Series** 

399 SQ. FT. (Approximate) 1 Bedroom, 1 Bath

Last Updated: 6-1-23